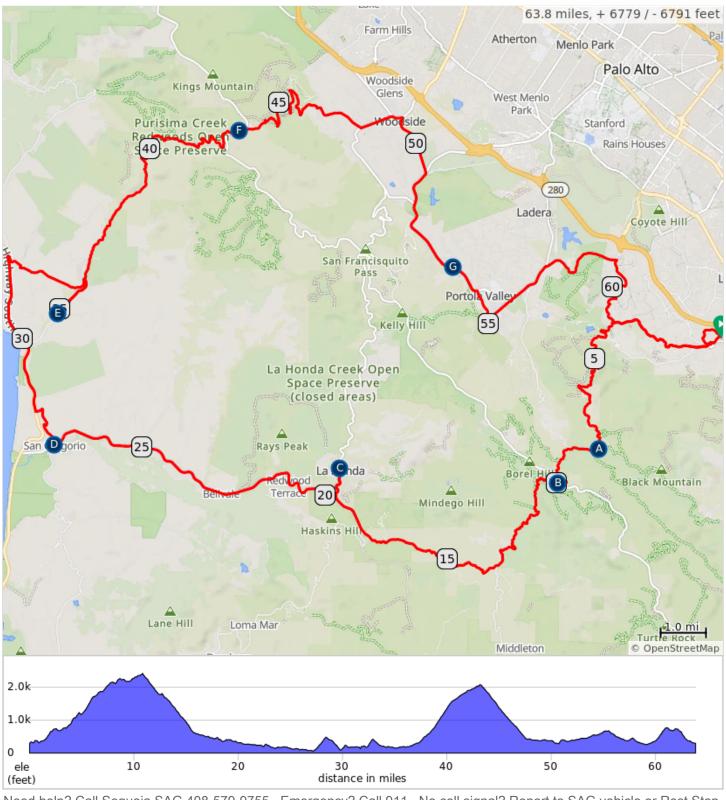

## The Sequoia 2025 - Metric Century YELLOW

- A. Public water spigot on LEFT
- B. Public Restroom Russian Ridge Preserve
- C. REST STOP LA HONDA
- D. San Gregorio Store

- E. REST STOP BIKE HUT
- F. REST STOP TOP OF TUNITAS
- G. REST STOP CHRIST CHURCH

| Dist | Next | Туре | Note                                                        |
|------|------|------|-------------------------------------------------------------|
| 0.0  | 0.0  | 0    | Start of route                                              |
| 0.0  | 0.0  |      | L                                                           |
| 0.0  | 0.8  |      | R onto Loop Road                                            |
| 0.9  | 0.1  |      | Sharp R onto Elena Road                                     |
| 1.0  | 0.3  |      | Continue straight across intersection onto Moody Road       |
| 1.3  | 2.2  |      | R onto Altamont Road                                        |
| 3.5  | 0.0  |      | CAUTION: Do not rest here.<br>Active roadway.               |
| 3.5  | 6.5  |      | L onto Page Mill Road                                       |
| 9.9  | 0.1  |      | Straight across Skyline Blvd onto Alpine Road               |
| 10.0 | 8.0  |      | OPTIONAL: Public restroom on R in parking lot               |
| 10.7 | 2.6  |      | CAUTION: sharp turns ahead next 3 miles                     |
| 13.4 | 1.1  |      | R onto Alpine Road                                          |
| 14.5 | 2.8  |      | CAUTION: sharp turns ahead next 1 mile                      |
| 17.3 | 1.1  |      | Continue straight on<br>Pescadero Road                      |
| 18.4 | 0.0  |      | CAUTION oncoming traffic does not stop                      |
| 18.4 | 0.6  |      | R onto La Honda Road                                        |
| 19.1 | 0.0  |      | L into REST STOP                                            |
| 19.1 | 0.0  |      | REST STOP - LA HONDA                                        |
| 19.1 | 0.6  |      | R onto La Honda Road                                        |
| 19.7 | 7.5  |      | Keep R on La Honda Road                                     |
| 27.2 | 0.0  |      | R onto Stage Road                                           |
| 27.2 | 1.1  |      | OPTIONAL: Porta-potties and groceries at San Gregorio Store |
| 28.3 | 0.0  |      | CAUTION: traffic on Cabrillo<br>Hwy does not stop           |
| 28.3 | 0.6  |      | R onto Cabrillo Highway                                     |
| 28.9 | 0.9  |      | CAUTION: Narrowing road ahead, slow your descent            |
| 29.8 | 1.7  |      | Continue straight on Cabrillo<br>Highway                    |
| 31.6 | 0.4  |      | Continue straight on Cabrillo<br>Highway                    |
| 31.9 | 0.0  |      | R onto Verde #2                                             |
| 32.0 | 0.3  |      | R onto Verde Road                                           |

| 32 N | miles   | +3295/-3407 feet |
|------|---------|------------------|
| JZ.U | HIIIES. | T3Z33/-34U/ 100L |

| Dist | Next | Туре | Note                                                                 |
|------|------|------|----------------------------------------------------------------------|
| 32.2 | 0.1  |      | R to stay on Verde Rd                                                |
| 32.3 | 0.1  |      | R to stay on Verde Rd                                                |
| 32.4 | 1.7  |      | Sharp L onto Lobitos Creek<br>Cut-Off                                |
| 34.1 | 1.0  |      | R onto Tunitas Creek Road                                            |
| 35.1 | 0.0  |      | R into REST STOP                                                     |
| 35.1 | 0.0  |      | REST STOP - BIKE HUT                                                 |
| 35.1 | 1.0  |      | L onto Tunitas Creek Road                                            |
| 36.2 | 7.1  |      | R to stay on Tunitas Creek<br>Road                                   |
| 43.3 | 0.0  |      | L into REST STOP                                                     |
| 43.3 | 0.0  |      | REST STOP - TOP OF TUNITAS                                           |
| 43.3 | 0.0  |      | Straight across Skyline Blvd to Kings Mountain Road                  |
| 43.3 | 4.1  |      | CAUTION: Steep and winding descent next 4 miles! Control your speed. |
| 47.4 | 0.9  |      | L to stay on Kings Mountain<br>Road                                  |
| 48.3 | 0.7  |      | L onto Woodside Road, CA 84                                          |
| 49.0 | 0.0  |      | CAUTION: Come to FULL STOP at stop sign                              |
| 49.0 | 0.2  |      | Continue straight on<br>Woodside Road                                |
| 49.3 | 1.3  |      | R onto Whiskey Hill Road                                             |
| 50.6 | 0.1  |      | Keep R at fork                                                       |
| 50.7 | 8.0  |      | R onto Sand Hill Road                                                |
| 51.4 | 1.9  |      | Continue straight on Portola<br>Road                                 |
| 53.3 | 0.0  |      | R into REST STOP                                                     |
| 53.3 | 0.0  |      | REST STOP - CHRIST<br>CHURCH                                         |
| 53.3 | 0.9  |      | L onto Portola Road                                                  |
| 54.2 | 0.8  |      | R onto Willowbrook Drive                                             |
| 55.0 | 0.0  |      | CAUTION: cross-traffic does not stop                                 |
| 55.0 | 0.9  |      | L onto Alpine Road                                                   |
| 55.9 | 1.2  |      | Continue straight on Alpine<br>Road                                  |
| 57.1 | 2.0  |      | R onto Arastradero Road                                              |
| 59.1 | 0.0  |      | CAUTION: cross-traffic does not stop                                 |

27.1 miles. +2827/-2743 feet

| Dist | Next  | T    | Note                                        |
|------|-------|------|---------------------------------------------|
| DIST | inext | Туре | Note                                        |
| 59.1 | 0.9   |      | R onto Page Mill Road                       |
| 60.0 | 1.0   |      | Slight L to continue on Page Mill Road      |
| 61.0 | 1.1   |      | L onto Altamont Road                        |
| 62.1 | 1.1   |      | CAUTION: sharp turns ahead next 0.5 miles   |
| 63.2 | 0.3   |      | L onto Moody Road                           |
| 63.5 | 0.0   |      | CAUTION: Stop at stop sign ahead            |
| 63.5 | 0.1   |      | Continue straight to enter Foothill College |
| 63.6 | 0.1   |      | R onto Perimeter Road                       |
| 63.7 | 0.0   |      | Take 3rd exit straight across roundabout    |
| 63.7 | 0.1   |      | Slight L onto Loop Road                     |
| 63.8 | 0.0   |      | R                                           |
| 63.8 | 0.0   |      | R                                           |
| 63.8 | 0.0   |      | End of route                                |