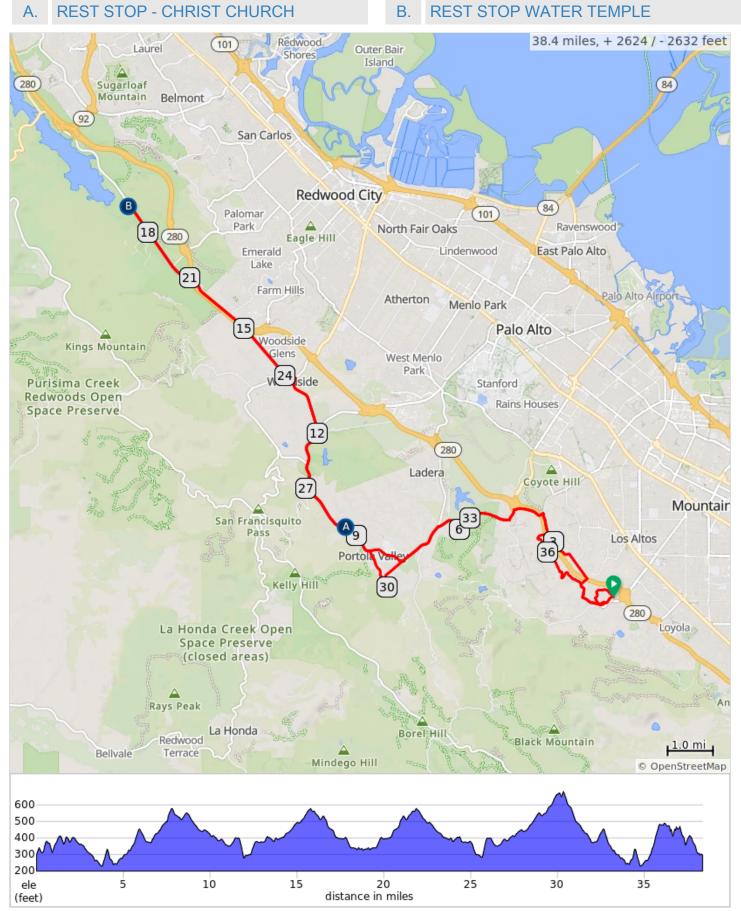

## The Sequoia 2025 - 38 mi GREEN

Need help? Call Sequoia SAG 408-579-9755. Emergency? Call 911. No cell signal? Report to SAG vehicle or Rest Stop.

## The Sequoia 2025 - 38 mi GREEN

| Dist | Next | Туре | Note                                               |
|------|------|------|----------------------------------------------------|
| 0.0  | 0.0  | 9    | Start of route                                     |
| 0.0  | 0.0  |      | L                                                  |
| 0.0  | 0.8  |      | R onto Loop Road                                   |
| 0.9  | 0.1  |      | Sharp R onto Elena Road                            |
| 1.0  | 0.8  |      | Keep R onto Elena Road                             |
| 1.7  | 0.2  |      | R onto Robleda Rd                                  |
| 1.9  | 0.7  |      | L onto Purissima Rd                                |
| 2.6  | 1.2  |      | L to stay on Purissima Rd                          |
| 3.7  | 0.7  |      | L onto Arastradero Rd                              |
| 4.4  | 0.0  |      | CAUTION: beware traffic from all directions        |
| 4.4  | 0.3  |      | L onto Page Mill Road                              |
| 4.7  | 2.0  |      | R onto Arastradero Road                            |
| 6.6  | 0.0  |      | CAUTION: cross-traffic does<br>not stop            |
| 6.7  | 1.2  |      | L onto Alpine Road                                 |
| 7.8  | 1.5  |      | R onto Portola Road                                |
| 9.3  | 0.0  |      | Merge into L turn lane to turn<br>L into REST STOP |
| 9.3  | 0.0  |      | L into REST STOP                                   |
| 9.4  | 0.0  |      | REST STOP - CHRIST<br>CHURCH                       |
| 9.4  | 1.9  |      | L onto Portola Road                                |
| 11.2 | 0.8  |      | Continue straight on Sand Hill<br>Rd               |
| 12.0 | 0.0  |      | CAUTION: yield to oncoming traffic                 |
| 12.1 | 1.4  |      | L onto Whiskey Hill Rd                             |
| 13.4 | 0.0  |      | CAUTION: cross-traffic does not stop               |
| 13.5 | 0.2  |      | L onto Woodside Rd, CA 84                          |
| 13.7 | 5.1  |      | R onto Cañada Rd                                   |
| 18.7 | 0.0  |      | L into Pulgas Water Temple                         |
| 18.8 | 0.1  |      | REST STOP - PULGAS<br>WATER TEMPLE                 |
| 18.9 | 5.1  |      | R onto Cañada Rd                                   |
| 24.0 | 0.2  |      | L onto Woodside Rd, CA 84                          |
| 24.2 | 1.3  |      | R onto Whiskey Hill Rd                             |
| 25.5 | 0.1  |      | Keep R at fork                                     |

| Dist | Next | Туре | Note                                     |
|------|------|------|------------------------------------------|
| 25.6 | 0.7  |      | Slight R onto Sand Hill Road             |
| 26.3 | 1.9  |      | Continue straight on Portola<br>Road     |
| 28.2 | 0.0  |      | R into REST STOP                         |
| 28.2 | 0.0  |      | REST STOP - CHRIST<br>CHURCH             |
| 28.2 | 0.8  |      | R onto Portola Road                      |
| 29.0 | 0.8  |      | R onto Willowbrook Dr                    |
| 29.8 | 0.0  |      | CAUTION: cross-traffic does not stop     |
| 29.8 | 0.9  |      | L onto Alpine Rd                         |
| 30.8 | 1.0  |      | Continue straight on Alpine<br>Road      |
| 31.7 | 2.1  |      | R onto Arastradero Road                  |
| 33.9 | 0.0  |      | CAUTION: Cross traffic does<br>not stop  |
| 33.9 | 0.2  |      | L onto Page Mill Rd                      |
| 34.1 | 0.7  |      | R onto Arastradero Rd                    |
| 34.8 | 0.5  |      | R onto Purissima Rd                      |
| 35.3 | 2.7  |      | R onto Elena Rd                          |
| 38.0 | 0.1  |      | L to to enter Foothill College           |
| 38.1 | 0.1  |      | R onto Perimeter Road                    |
| 38.2 | 0.0  |      | Take 3rd exit straight across roundabout |
| 38.2 | 0.1  |      | Slight L onto Loop Road                  |
| 38.3 | 0.0  |      | R                                        |
| 38.3 | 0.0  |      | R                                        |
| 38.4 | 0.0  |      | End of route                             |