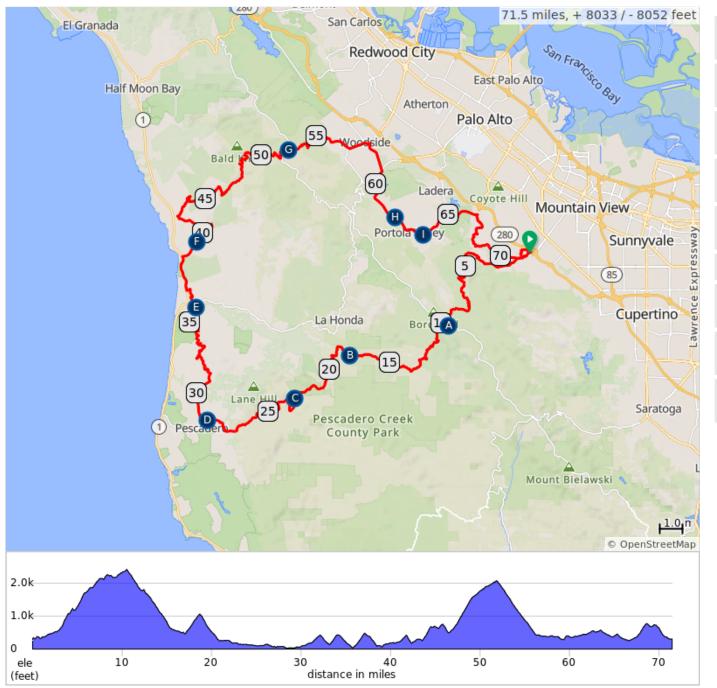

## Sequoia 2024 ORANGE 72 miles

- A. Russian Ridge (Public Restrooms)
- B. Sam McDonald Park (Public restrooms)
- C. Loma Mar Store (Rest Stop)
- D. Puente Pescadero (Restroom)
- E. San Gregorio Store (portapotties)
- F. Bike Hut (Rest stop)
- G. Top of Tunitas/Kings Mtn Rd (Rest Stop)
- H. Christ Church PV (Rest Stop)
- I. PV Triangle Park (Public water fountain)

## Sequoia 2024 ORANGE 72 miles

| 0.0  | 0 | Start of route                                           | 0.0 |
|------|---|----------------------------------------------------------|-----|
| 0.0  |   | L toward Perimeter<br>Rd                                 | 0.0 |
| 0.0  |   | R onto Perimeter Rd                                      | 0.8 |
| 0.8  |   | Keep R onto Elena<br>Road                                | 0.1 |
| 0.9  |   | Keep L onto Moody<br>Road                                | 2.8 |
| 3.8  |   | Slight L onto Page<br>Mill Road                          | 5.9 |
| 9.6  |   | Cross Skyline<br>Boulevard, CA 35<br>onto Alpine Road    | 0.1 |
| 9.7  |   | Caution! Rough road. Control your speed.                 | 7.3 |
| 17.0 |   | L onto Pescadero<br>Road                                 | 5.7 |
| 22.7 |   | Rest Stop at Loma<br>Mar Store                           | 5.2 |
| 27.9 |   | R onto North Street                                      | 0.9 |
| 28.8 |   | R onto Stage Road                                        | 8.2 |
| 37.0 |   | R onto Cabrillo<br>Highway, CA 1                         | 1.6 |
| 38.6 |   | Sharp R onto<br>Tunitas Creek Road                       | 1.0 |
| 39.6 |   | L into Rest Stop at<br>The Bike Hut                      | 0.0 |
| 39.6 |   | L onto Tunitas<br>Creek Road                             | 1.0 |
| 40.6 |   | L onto Lobitos<br>Creek Cut-Off                          | 1.7 |
| 42.3 |   | R onto Verde Road                                        | 0.1 |
| 42.4 |   | Sharp R onto<br>Lobitos Creek Road                       | 4.1 |
| 46.5 |   | L onto Tunitas<br>Creek Road                             | 5.5 |
| 52.0 |   | Rest Stop at top of<br>Tunitas Creek Road                | 0.0 |
| 52.0 |   | Continue straight across Skyline onto Kings Mountain Rd. | 0.0 |

| 52.0 | Steep and winding descent next 4 miles! Control your speed.        | 5.0 |
|------|--------------------------------------------------------------------|-----|
| 57.0 | L onto Woodside<br>Road, CA 84                                     | 0.9 |
| 57.9 | R onto Whiskey Hill Road                                           | 1.4 |
| 59.3 | R onto Sand Hill<br>Road                                           | 2.6 |
| 61.9 | Rest Stop at Christ<br>Church PV                                   | 1.6 |
| 63.5 | L onto Alpine Road                                                 | 1.1 |
| 64.6 | R onto Arastradero<br>Road                                         | 2.0 |
| 66.6 | Sharp R onto Page<br>Mill Road                                     | 2.0 |
| 68.5 | Sharp L onto<br>Altamont Road                                      | 2.2 |
| 70.7 | L onto Moody Road                                                  | 0.3 |
| 71.0 | Continue straight onto Elena Road                                  | 0.2 |
| 71.2 | At the traffic circle, continue straight to stay on Perimeter Road | 0.1 |
| 71.4 | R, then L into parking lot and over the finish line!               | 0.1 |
| 71.5 | End of route                                                       | 0.0 |